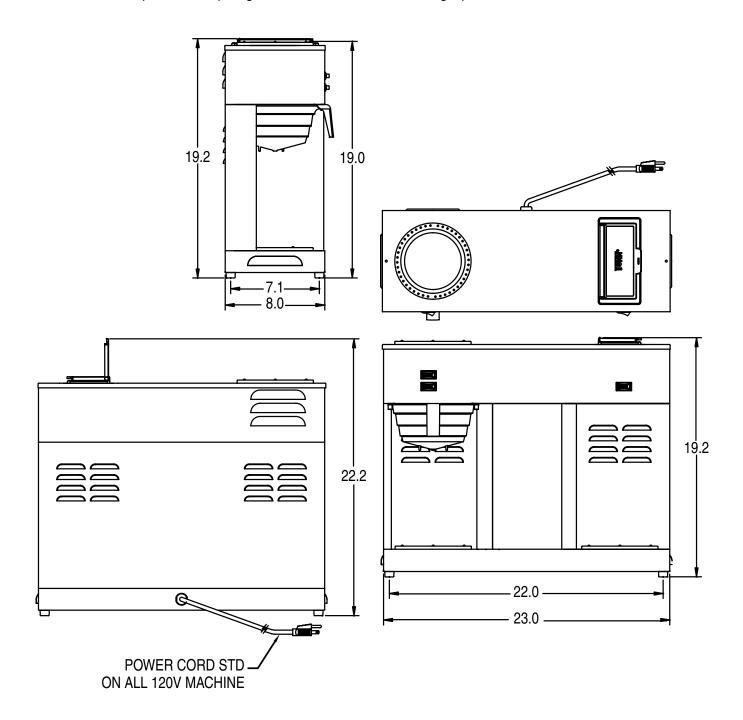

## **Model VPS**

(decanters not included) Dimensions: 19.8" H x 23.5" W x 8" D (50.1cm H x 59.7cm W x 20.3cm D)

## Dimensions & Specifications

| Model     | Product #  | Volts | Amps | Tank Heater<br>Watts |      |              | Cu.<br>Ft. | Shipping<br>Weight | Cord<br>Attached |
|-----------|------------|-------|------|----------------------|------|--------------|------------|--------------------|------------------|
| VPS Black | 04275.0031 | 120   | 13.9 | 1320                 | 1660 | 3.8 gal./hr. | 4.1        | 26 lbs.            | Yes*             |