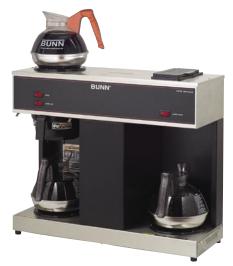

## 12 Cup Pourover Coffee Brewer with 3 Warmers

| ITEM#   |  |
|---------|--|
| PROJECT |  |
| DATE    |  |

## **Model VPS**

(decanters not included) Dimensions: 19.8" H x 23.5" W x 8" D (50.1cm H x 59.7cm W x 20.3cm D)

#### 12 Cup Pourover Coffee Brewer

- Brews 3.8 gallons (14.4 litres) of perfect coffee per hour.
- Pourover brewer requires no plumbing completely portable.
- Black decor.
- · Just pour cold water in top and coffee brews immediately.
- Three separately controlled warmers.
- SplashGard® funnel deflects hot liquids away from the hand.