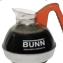

WX2-warmer

Product No.: 06310.0004

Two position warmer

Easy Pour® black decanter

Product No.: 06100.0101 Quantity: 1 (also packaged in

quantities of 2, 3, 6, 12, & 24)

Easy Pour® orange decanter (for decaf)

Product No.: 06101.0101 Quantity: 1 (also packaged in quantities of 2, 3, 6, 12, & 24)

| Model | Agency Listing |
|-------|----------------|
| VPS   | UL (NSE)       |

**Patents Apply** 3/06 **A5.2** E9001.0050B