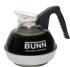

WX2-warmer

Product No.: 06310.0004

Two position warmer

Easy Pour® black decanter

Product No.: 06100.0101 Quantity: 1 (also packaged in

quantities of 2, 3, 6, 12, & 24)

Easy Pour® orange decanter (for decaf)