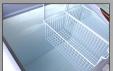

Steel interior walls

Conveniently located rear defrost drain

Two wire baskets included 9.5" x 7" x 20" / 1330 cu. in.

Item: 31455

Model:
Freezer capacity
Doors
Temperature Range
Refrigerant

XS-150YX 160 L / 5.6 cu. ft. 1 ≤-18°C / ≤-0.4°F