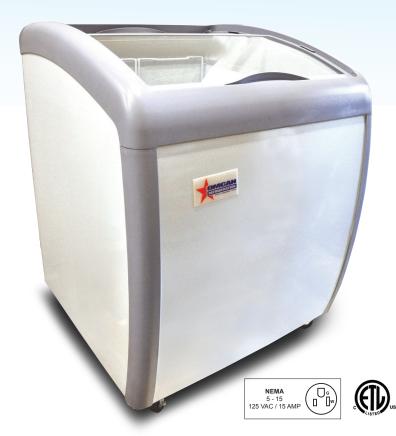

## **Model: XS-150YX**

Omcan Ice Cream Freezers are designed to merchandise and provide increased sales of frozen novelties and seasonal specialties.

Manufactured with 5.6 cubic feet capacity for maximizing storage

Comes with four two-inch casters for mobility (2 locking)

Designed with one sliding door with curved top glass for easy access

Exterior is made of white painted steel with gray plastics trim and door frames

Steel interior walls

Conveniently located rear defrost drain

Two wire baskets included 9.5" x 7" x 20" / 1330 cu. in.

Item: 31455

Model:
Freezer capacity
Doors
Temperature Range
Refrigerant

XS-150YX 160 L / 5.6 cu. ft. 1 ≤-18°C / ≤-0.4°F

R134a

Electrical
Net Weight
Packaging Weight
Net Dimension (W x D x H)
Packing Dimension (W x D x H)

110V/60Hz 46 kg / 101.5 lbs 56 kg / 123.5 lbs. 26.25" x 27.75" x 34.5" 29" x 30" x 37.5"

Mississauga, Ontario, Canada