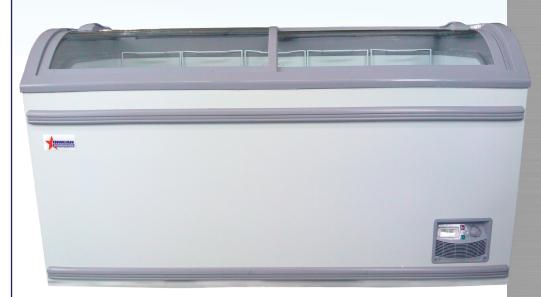

110V/60Hz 80 kg / 176.25 lbs 95 kg / 209.5 lbs. 58" x 29.75" x 32.25" 60" x 31.75" x 34.75" Omcan Ice Cream Freezers are designed to merchandise and provide increased sales of frozen novelties and seasonal specialties.

Manufactured with 18 cubic feet capacity for maximizing storage

Comes with four two-inch casters for mobility (2 locking)

Designed with two sliding doors with curved top glass for easy access

Exterior is made of white painted steel with gray plastics trim and door frames

Steel interior walls

Conveniently located rear defrost drain

Five wire baskets included 9.5" x 7" x 20" / 1330 cu. in.

Item: 31457

Refrigerant

Mississauga, Ontario, Canada

Niagara Falls, New York, USA

Tel: (905) 828-0234 Toll-Free: 1-800-465-0234 Fax: (905) 607-0234 Email: sales@omcan.com