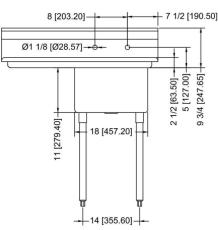

## STANDARD FEATURES

- Commercial 1 Compartment Sink
- Heavy Duty 304 Stainless Steel
- 18" X 18" X 11" Bowl Size
- Rolled Edges and Backsplash
- Includes Basket and Drain
- Adjustable Bullet Feet
- Optional Cross Bracing
- Pre-punched Faucet Holes, 8" Centers

Wash pots and pans or prep food with this Prepline XS1C-1818-L 38" commercial stainless steel three compartment sink with left drainboard.

|  | Model       | Length | Width | Height | Working Height | Bowl L to R | Bowl F to B | Bowl Depth | Drainboard |
|--|-------------|--------|-------|--------|----------------|-------------|-------------|------------|------------|
|  | XS1C-1818-L | 38.5"  | 23.5" | 43.75" | 36.5"          | 18"         | 18"         | 11"        | Left       |