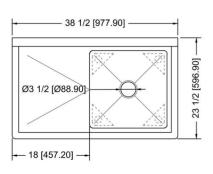

## STANDARD FEATURES

- Commercial 1 Compartment Sink
- Heavy Duty 304 Stainless Steel
- 18" X 18" X 11" Bowl Size
- Rolled Edges and Backsplash
- Includes Basket and Drain
- Adjustable Bullet Feet
- Optional Cross Bracing
- Pre-punched Faucet Holes, 8" Centers

Wash pots and pans or prep food with this Prepline XS1C-1818-L 38" commercial stainless steel three compartment sink with left drainboard.

|  | Model       | Length | Width | Height | Working Height | Bowl L to R | Bowl F to B | Bowl Depth | Drainboard |
|--|-------------|--------|-------|--------|----------------|-------------|-------------|------------|------------|
|  | XS1C-1818-L | 38.5"  | 23.5" | 43.75" | 36.5"          | 18"         | 18"         | 11"        | Left       |