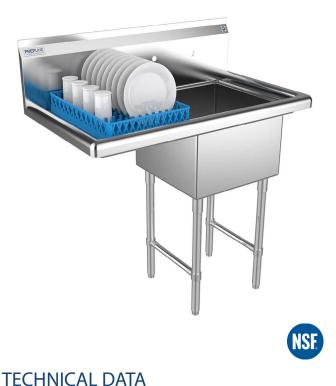

## 38" Stainless Steel One Compartment Commercial Sink with Left Drainboard - 18" x 18" Bowl

## STANDARD FEATURES

- Commercial 1 Compartment Sink
- Heavy Duty 304 Stainless Steel
- 18" X 18" X 11" Bowl Size
- Rolled Edges and Backsplash
- Includes Basket and Drain
- Adjustable Bullet Feet
- Optional Cross Bracing
- Pre-punched Faucet Holes, 8" Centers

Wash pots and pans or prep food with this Prepline XS1C-1818-L 38" commercial stainless steel three compartment sink with left drainboard.

|  | Model       | Length | Width | Height | Working Height | Bowl L to R | Bowl F to B | Bowl Depth | Drainboard |
|--|-------------|--------|-------|--------|----------------|-------------|-------------|------------|------------|
|  | XS1C-1818-L | 38.5"  | 23.5" | 43.75" | 36.5"          | 18"         | 18"         | 11"        | Left       |