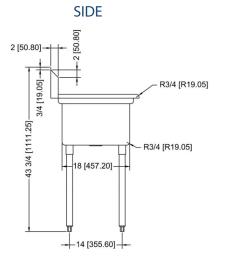

## STANDARD FEATURES

- Commercial 1 Compartment Sink
- Heavy Duty 304 Stainless Steel
- 18" X 18" X 11" Bowl Size
- Rolled Edges and Backsplash
- Includes Basket and Drain
- Adjustable Bullet Feet
- Optional Cross Bracing
- Pre-punched Faucet Holes, 8" Centers

Wash pots and pans or prep food with this Prepline XS1C-1818-L 38" commercial stainless steel three compartment sink with left drainboard.

|  | Model       | Length | Width | Height | Working Height | Bowl L to R | Bowl F to B | Bowl Depth | Drainboard |
|--|-------------|--------|-------|--------|----------------|-------------|-------------|------------|------------|
|  | XS1C-1818-L | 38.5"  | 23.5" | 43.75" | 36.5"          | 18"         | 18"         | 11"        | Left       |