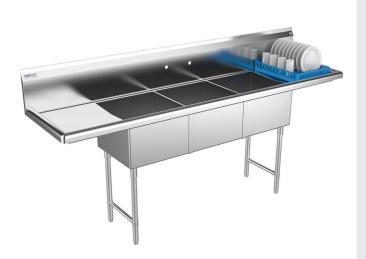

## Prepline 90" Three Compartment Commercial Sink with Left and Right Drainboard - 18" x 18" Bowls

## STANDARD FEATURES

- Commercial 3 Compartment Sink
- Heavy Duty 304 Stainless Steel
- 18" X 18" X 14" Bowl Size
- · Rolled Edges and Backsplash
- Includes Basket and Drain
- Adjustable Bullet Feet
- · Optional Cross Bracing
- Pre-punched faucet holes, 8" centers

Wash pots and pans or prep food with this Prepline XS3C-1818-LR 90" commercial stainless steel three compartment sink with left and right drainboard.