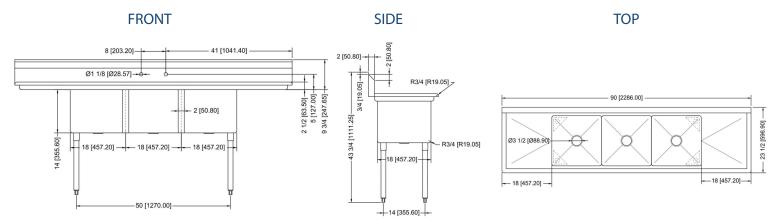

## **TECHNICAL DATA**

| Model        | Length | Width | Height | Working Height | Bowl L to R | Bowl F to B | Bowl Depth | Drainboard     |
|--------------|--------|-------|--------|----------------|-------------|-------------|------------|----------------|
| XS3C-1818-LR | 90"    | 23.5" | 43.75" | 36.5"          | 18"         | 18"         | 14"        | Left and Right |