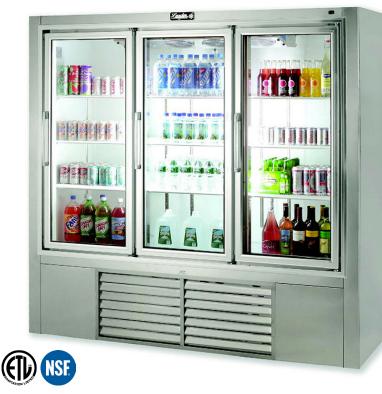

## Swing Glass Door Cooler

American Made Tecumseh brand compressor provides perfect performance.

## **PRODUCT HIGHLIGHTS**

- Defrost Timer System
- Excellent Cooling System
- Efficient Refrigeration System
- Front Breathing
- Self-closing Double Pane Glass Door
- Solid Stainless Steel Grille •
- Adjustable Epoxy Wire Shelves
- Durable and Easy to Adjust
- High-Density Polyurethane Foam Cell Insulation (CFC Free)
- Holds 34°F~40°F
- ETL Sanitation Approval

| MODEL     | WXDXH     | DOORS | SHELF | VOLTS | H.P. | WEIGHT |
|-----------|-----------|-------|-------|-------|------|--------|
| ESPS30    | 30X30X78  | 1     | 4     | 115   | 1/3  | 320    |
| ESPS48    | 48X30X78  | 2     | 8     | 115   | 1/3  | 395    |
| ESPS54    | 54X30X78  | 2     | 8     | 115   | 1/3  | 430    |
| ESPS79    | 79X30X78  | 3     | 12    | 115   | 1/3  | 483    |
| ESPS129-R | 129X30X78 | 5     | 20    | -     | -    | -      |